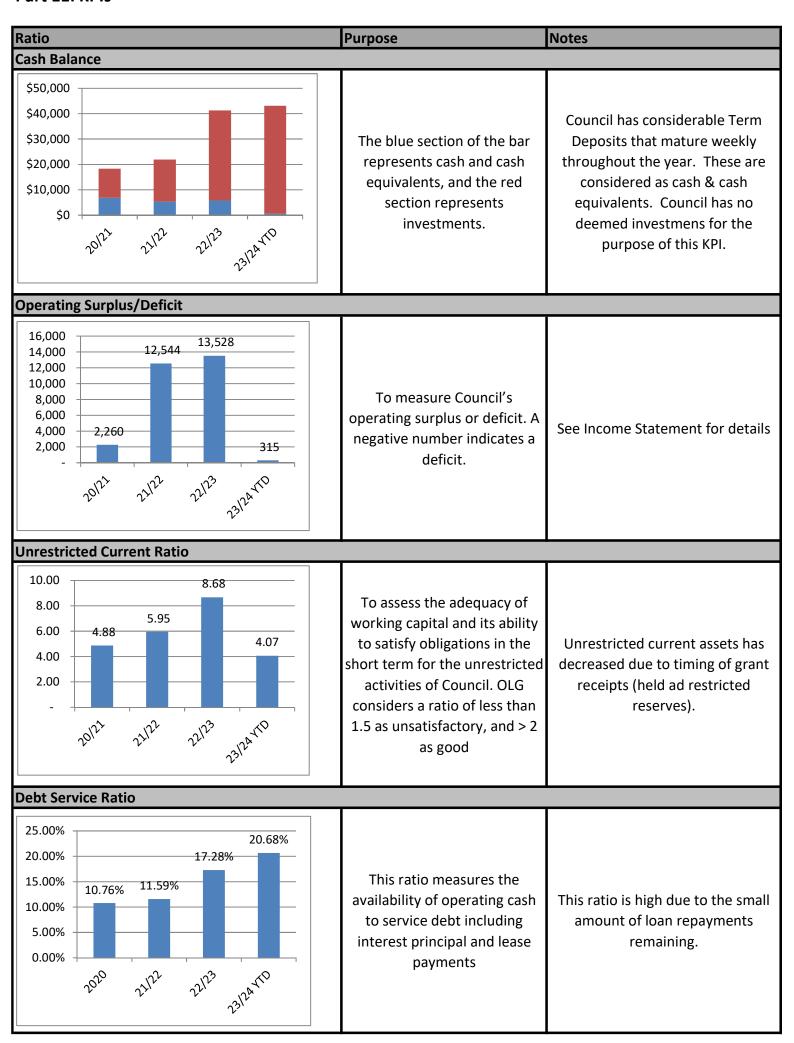

,000            | 139,658.96         | 2,473.53         | 97,081.49        | 42,577.47       |
| Mendooran Water Loan | Warrumbungle Water  | 2.72%            | 22-Feb-24 | 841,673            | 56,333.42          | 85.67            | 54,906.95        | 1,426.47        |
| LIRS Round 2 Loan    | Local Roads M&R     | 3.66%            | 31-Mar-25 | 3,100,000          | 713,698.48         | 7,740.64         | 173,545.51       | 540,152.97      |
| Loan Quarry          | Warrumbungle Quarry | 3.30%            | 22-May-25 | 455,000            | 111,635.52         | 797.53           | 13,553.49        | 98,082.03       |
| Total:               |                     |                  |           | 4,996,673          | 1,021,326.38       | 11,097.37        | 339,087.44       | 682,238.94      |





# **Part 12: Contracts and Other Expenses**

# A) Contracts Budget Review Statement

Contracts entered into during the quarter include:

| Contractor    | Contract Details &<br>Purpose | Value | Start Date | Duration |
|---------------|-------------------------------|-------|------------|----------|
| Nil contracts |                               |       |            |          |
|               |                               |       |            |          |
|               |                               |       |            |          |

#### Notes:

- 1. Minimum reporting level is 1% of estimated income from continuing operations or \$50,000 whichever is less.
- 2. Contracts to be listed are those entered into during the quarter and have yet to be fully performed, excluding contra