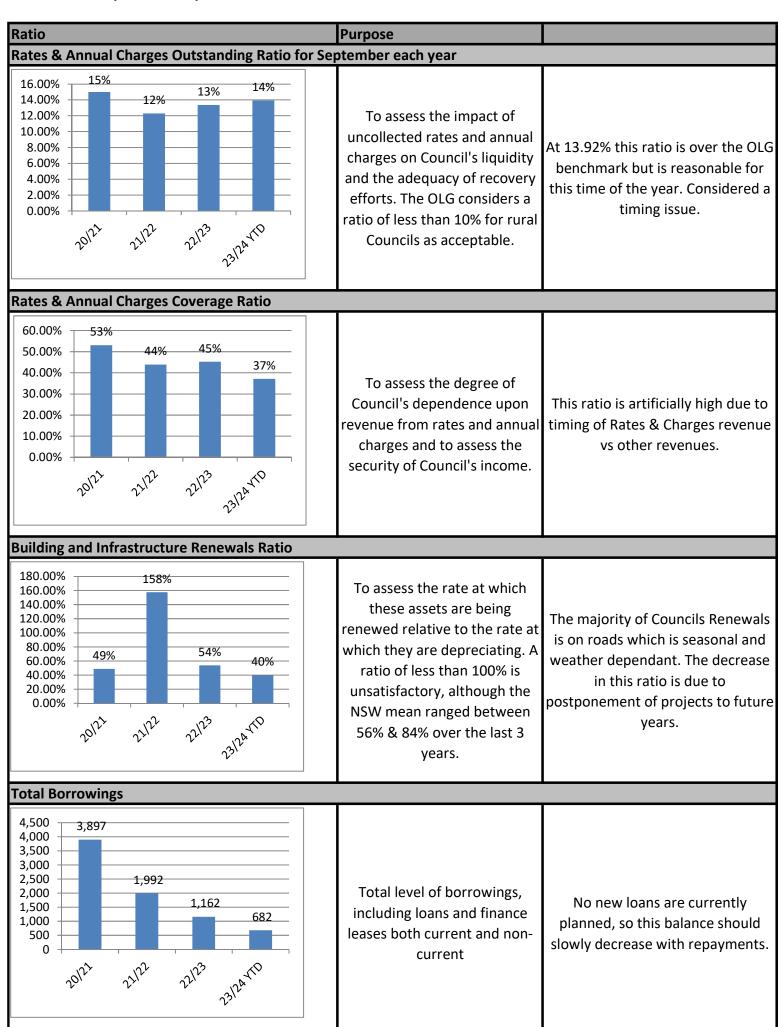

00            | 139,658.96         | 2,473.53         | 97,081.49        | 42,577.47       |
| Mendooran Water Loan | Warrumbungle Water  | 2.72%            | 22-Feb-24 | 841,673            | 56,333.42          | 85.67            | 54,906.95        | 1,426.47        |
| LIRS Round 2 Loan    | Local Roads M&R     | 3.66%            | 31-Mar-25 | 3,100,000          | 713,698.48         | 7,740.64         | 173,545.51       | 540,152.97      |
| Loan Quarry          | Warrumbungle Quarry | 3.30%            | 22-May-25 | 455,000            | 111,635.52         | 797.53           | 13,553.49        | 98,082.03       |
| Total:               |                     |                  |           | 4,996,673          | 1,021,326.38       | 11,097.37        | 339,087.44       | 682,238.94      |





# **Part 12: Contracts and Other Expenses**

# A) Contracts Budget Review Statement

Contracts entered into during the quarter include:

| Contractor    | Contract Details &<br>Purpose | Value | Start Date | Duration |
|---------------|-------------------------------|-------|------------|----------|
| Nil contracts |                               |       |            |          |
|               |                               |       |            |          |
|               |                               |       |            |          |

#### Notes:

- 1. Minimum reporting level is 1% of estimated income from continuing operations or \$50,000 whichever is less.
- 2. Contracts to be listed are those entered into during the quarter and have yet to be fully performed, excluding contract