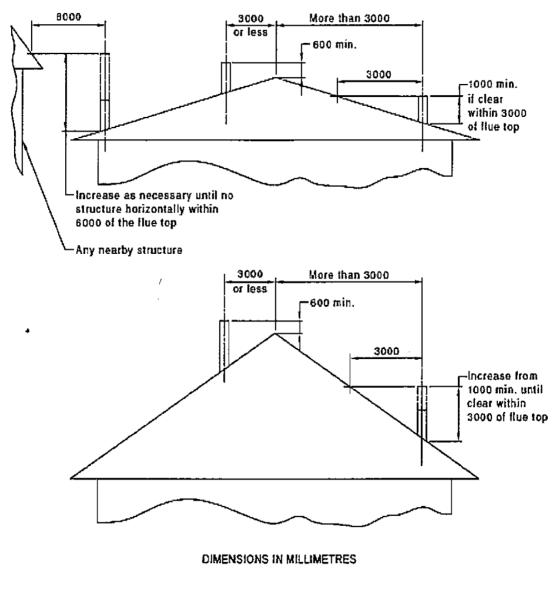

# Solid Fuel Heating Appliance Application Checklist

| Appliance Details                                                                                                                                                                                                                                                          |                                                                                                                                             |                          |                                                  |  |     |    |
|----------------------------------------------------------------------------------------------------------------------------------------------------------------------------------------------------------------------------------------------------------------------------|---------------------------------------------------------------------------------------------------------------------------------------------|--------------------------|--------------------------------------------------|--|-----|----|
| Man                                                                                                                                                                                                                                                                        | ufacturer                                                                                                                                   |                          | Model                                            |  |     |    |
| Insta                                                                                                                                                                                                                                                                      | Installer's Information                                                                                                                     |                          |                                                  |  |     |    |
| Nam                                                                                                                                                                                                                                                                        | e                                                                                                                                           |                          | Licence No.                                      |  |     |    |
| Add                                                                                                                                                                                                                                                                        | ress                                                                                                                                        |                          |                                                  |  |     |    |
| Tow                                                                                                                                                                                                                                                                        | n                                                                                                                                           |                          |                                                  |  |     |    |
| State                                                                                                                                                                                                                                                                      | 9                                                                                                                                           |                          | Postcode                                         |  |     |    |
| Cont                                                                                                                                                                                                                                                                       | act Number                                                                                                                                  |                          |                                                  |  |     |    |
|                                                                                                                                                                                                                                                                            | The flow                                                                                                                                    | wing details MUST be con | mpleted as part of yo<br>ur retailer or installe |  | on  |    |
|                                                                                                                                                                                                                                                                            |                                                                                                                                             | (picase consult yo       |                                                  |  | Yes | No |
| 1 Was the heater recently purchased from a retailer?                                                                                                                                                                                                                       |                                                                                                                                             |                          |                                                  |  |     |    |
| Does the heater have a compliance plate stating it conforms with the control<br>required by the Australian / New Zealand Standard 4013-2014 for pollution<br>emissions?                                                                                                    |                                                                                                                                             |                          |                                                  |  |     |    |
| 3 Is the heater a model for which a certificate of exemption to the controls required by the Australian / New Zealand Standard 4013-2014 if in force?                                                                                                                      |                                                                                                                                             |                          |                                                  |  |     |    |
| <ul> <li>Does the installation of the heating appliance comply with the requirements</li> <li>of Part 3.7.3 of the Code (Housing Provisions, Class 1 &amp; 10 Buildings) and</li> <li>Part G2 of the Building Code of Australia for other classes of buildings?</li> </ul> |                                                                                                                                             |                          |                                                  |  |     |    |
| 5 Does the proposed installation meet the required of the Australian / New Zealand Standard 2918 – 2018 in regard to solid fuel burning appliance?                                                                                                                         |                                                                                                                                             |                          |                                                  |  |     |    |
| 6                                                                                                                                                                                                                                                                          | Will the flue beight be at least 4.6m above the top of the appliance floor                                                                  |                          |                                                  |  |     |    |
| 7                                                                                                                                                                                                                                                                          | Is the proposed chimpey / flue to be fitted with a concentric shroud venturi                                                                |                          |                                                  |  |     |    |
| 8 To minimise the effect of smoke on your neighbours is the proposed<br>chimney / flue compliant with Figure 4.8 AS/NZS 2918- 2018? See below                                                                                                                              |                                                                                                                                             |                          |                                                  |  |     |    |
| 9                                                                                                                                                                                                                                                                          | To minimise emitted smoke on your neighbours is the outlet / top of the                                                                     |                          |                                                  |  |     |    |
| Does the topography of the site or likely weather patterns or high<br>buildings beyond a 15 metre radius indicate a potential to cause a smoke<br>nuisance?                                                                                                                |                                                                                                                                             |                          |                                                  |  |     |    |
| 11                                                                                                                                                                                                                                                                         | Are there any significant trees or other environmental or structural factors in the immediate vicinity that may cause a smoke down draught? |                          |                                                  |  |     |    |