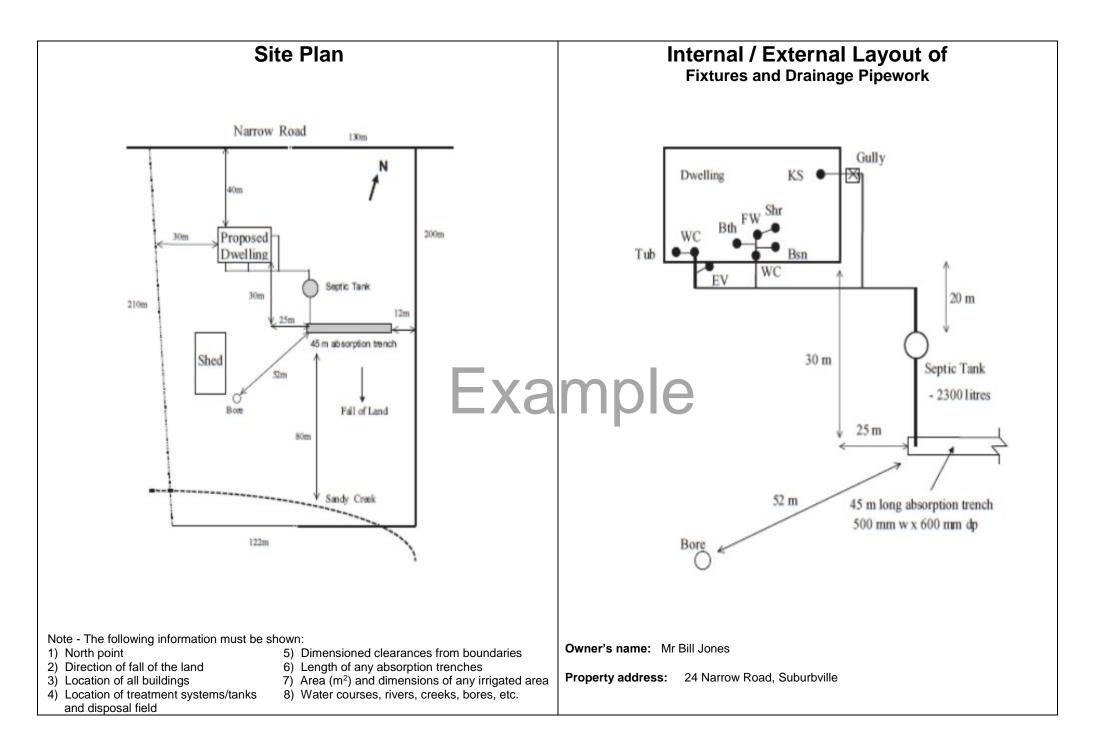

| Site Plan                                                                                                                                                                                           | Internal / External Layout of Fixtures and Drainage Pipework |
|-----------------------------------------------------------------------------------------------------------------------------------------------------------------------------------------------------|--------------------------------------------------------------|
|                                                                                                                                                                                                     |                                                              |
|                                                                                                                                                                                                     |                                                              |
|                                                                                                                                                                                                     |                                                              |
|                                                                                                                                                                                                     |                                                              |
|                                                                                                                                                                                                     |                                                              |
|                                                                                                                                                                                                     |                                                              |
|                                                                                                                                                                                                     |                                                              |
|                                                                                                                                                                                                     |                                                              |
|                                                                                                                                                                                                     |                                                              |
|                                                                                                                                                                                                     |                                                              |
|                                                                                                                                                                                                     |                                                              |
|                                                                                                                                                                                                     |                                                              |
|                                                                                                                                                                                                     |                                                              |
|                                                                                                                                                                                                     |                                                              |
|                                                                                                                                                                                                     |                                                              |
|                                                                                                                                                                                                     |                                                              |
|                                                                                                                                                                                                     |                                                              |
|                                                                                                                                                                                                     |                                                              |
|                                                                                                                                                                                                     |                                                              |
|                                                                                                                                                                                                     |                                                              |
| Note - The following information must be shown:  1) North point  5) Dimensioned clearances from boundaries                                                                                          | Owner's name:                                                |
| <ul> <li>2) Direction of fall of the land</li> <li>3) Location of all buildings</li> <li>6) Length of any absorption trenches</li> <li>7) Area (m²) and dimensions of any irrigated area</li> </ul> | Property address:                                            |
| <ul><li>4) Location of treatment systems/tanks</li><li>8) Water courses, rivers, creeks, bores, etc.</li><li>and disposal field</li></ul>                                                           |                                                              |